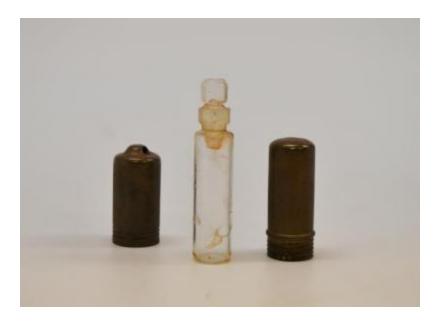

## **OBJECT DESCRIPTION**

A small brass medicine (or perfume) bottle with glass vial inside.