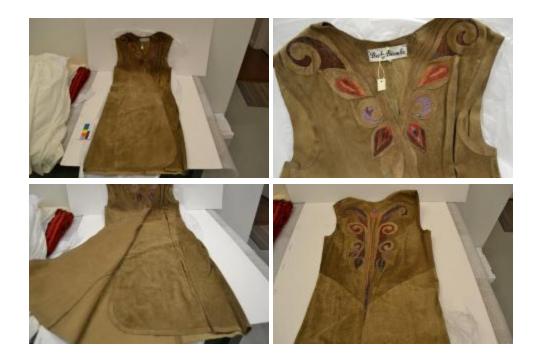

## **OBJECT DESCRIPTION**

Long tan suede leather vest. Vest is sleeveless with reptile textured trim - maroon, purple, red, and brown - overlaid on back and front of coat.