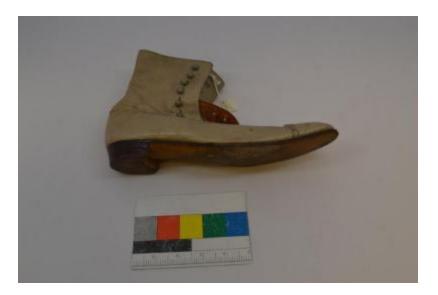

## **OBJECT DESCRIPTION**

Leather boot with 10 buttons. Grayish color, low heel. The toes come to a rounded point, with small circles around the toe. The sole of the shoe looks smooth.

Doily, 2002.52.80