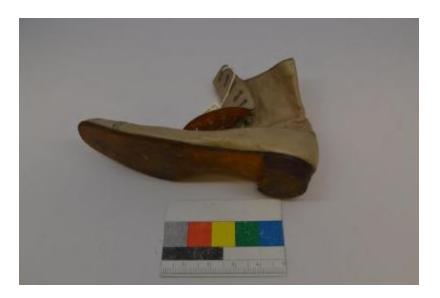

## **OBJECT DESCRIPTION**

Leather boot with 10 buttons. grayish color. low heel. The toes come to a rounded point, with small circles around the toe. The sole of the shoe looks smooth.