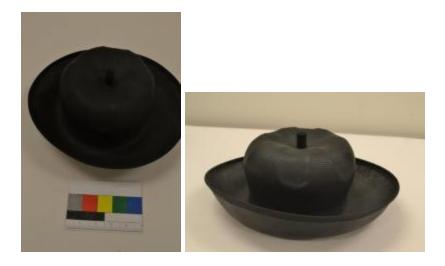

## **OBJECT DESCRIPTION**

Lady's handmade black straw hat with dome crown and  $4 \frac{1}{2}$ " trim. Black grosgrain ribbon band that is tappered and sewn at on side. A coil of ribbon is attatched to the top of the hat in the very center. The brim is taller on one side. On the inside there are two combs attatched to the ribbon lining.