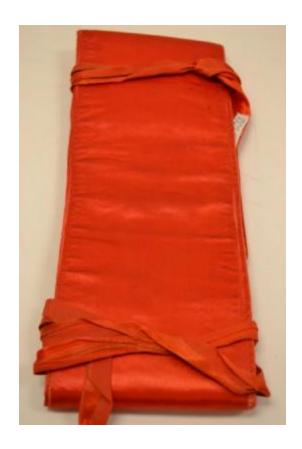

## **OBJECT DESCRIPTION**

Red and gold belt (cumberbund). Part of priest's robes.