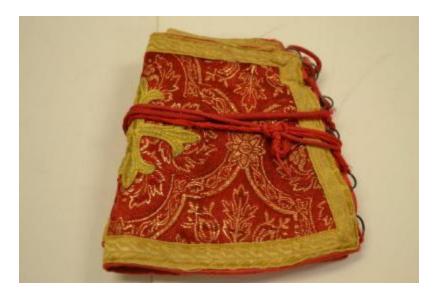

| 2002.45.4.B                                                                                                                        |
|------------------------------------------------------------------------------------------------------------------------------------|
| Arm Cuff                                                                                                                           |
| Brocade; Satin                                                                                                                     |
| Greanias, Presbytera (collected by)<br>Church Supply, by (created by)<br>by Rev. Louis T. Greanias, St. Nicholas Church (owned by) |
| Vestment, 2002.45.1<br>Vestment, 2002.45.2<br>Belt, 2002.45.3<br>Arm Cuff, 2002.45.4.A<br>Sash, 2002.45.5<br>Chasuble, 20