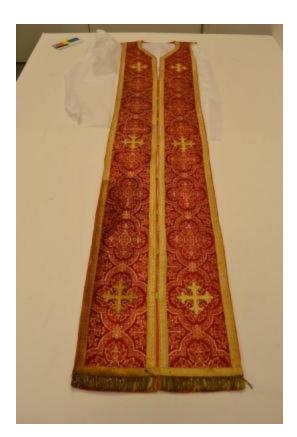

**OBJECT DESCRIPTION** 11 x 53" red satin with gold brocade and gold fringe sash, worn around shoulders over vestment.

**CITATION** Sash, *National Hellenic Museum*, https://collections.nationalhellenicmuseum.org/Detail/objects/. Accessed 04/24/24.