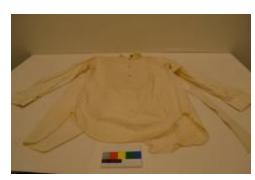

## **OBJECT DESCRIPTION**

Beige Tuxedo shirt with rounded bib front. Bib has three small black buttons (studs); two on the bib, one on the neck collar. Shirt has long sleeves with large cuffs for cufflinks. Buttons in the back.