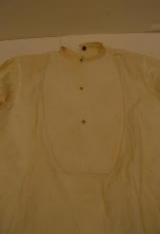

## **OBJECT DESCRIPTION**

Beige Tuxedo shirt with rounded bib front. Bib has three small black buttons (studs); two on the bib, one on the neck collar. Shirt has long sleeves with large cuffs for cufflinks. Buttons in the back.