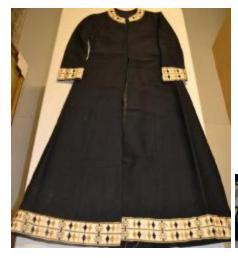

## **OBJECT DESCRIPTION**

Black wool full-length coat. Collar, sleeves, and hem trimmed in black, white, and gold to match design of dress. Part of 2-piece ensemble (dress and coat).