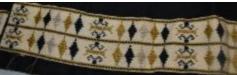

## **OBJECT DESCRIPTION**

Black wool full-length coat. Collar, sleeves, and hem trimmed in black, white, and gold to match design of dress. Part of 2-piece ensemble (dress and coat).