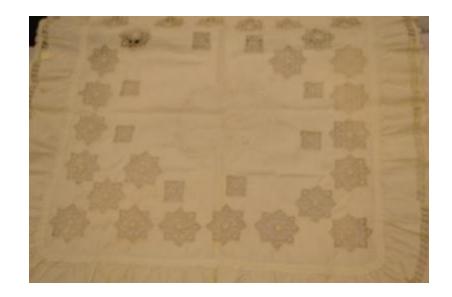

## **OBJECT DESCRIPTION**

Square, white tone on tone monogrammed pillow sham with ruffled eyelet edges and crocheted inset.

## ORIGIN

hand made by Mary P. Fotopoulos for her dowery. 1920's