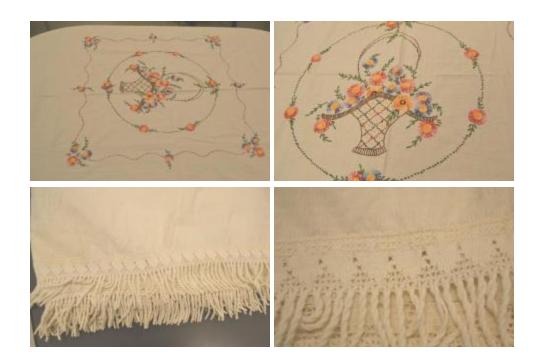

## **OBJECT DESCRIPTION**

White cotton tablecloth (previously listed as bedspread-bedding when accessioned). Embroidered floral design with purple, blue, orange and pink flowers. Each of the flowers has green leaves sticking out. Groups of flowers are connected by red and black french knot wavy lines. The center of the tablecloth has a basket filled with these large embroidered flowers. Small 3" fringe along the trim.