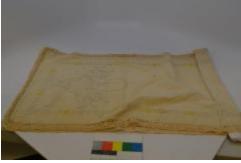

## **OBJECT DESCRIPTION**

Cotton table runner with lace edge. White and yellow floral cross stitch design. The design looks like a basket filled with flowers. There is more white stitching than yellow.

## **ORIGIN**

Table runners can be used as decoration or in order to keep a table clean. Cross stitch was often used to teach young girls how to sew.