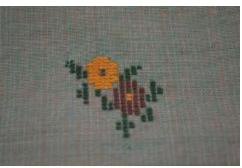

## **OBJECT DESCRIPTION**

Green napkin with peach undertones. There is a green and peach border around the edges. In the corner, there are two small embroidered flowers. One is brown with a yellow center while the other is yellow with a brown center. Both have leaves branching off of them. The stitches are in a grid like pattern and are held in place by pink threads.

## ORIGIN

This was a gift from Stella Colovu of Canea, Crete. The napkin has traditional Greek embroidery on it in the form of a flower.