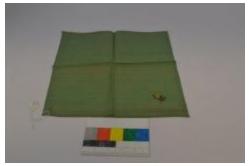

| OBJECT ID       | 2001.17.8.C                                                                                                                            |
|-----------------|----------------------------------------------------------------------------------------------------------------------------------------|
| OBJECT NAME     | Napkin                                                                                                                                 |
| MEASUREMENTS    | 31.59252 cm. W x $32.22752$ cm. L Since this is a textile, the dimensions may change depending on how it is displayed., Item (Overall) |
| MATERIAL        | Linen; cotton                                                                                                                          |
| OBJECT ENTITIES | Colovu, Stella (is related to)                                                                                                         |
|                 | Costas, Helen (is related to)                                                                                                          |
| RELATED ITEMS   | Towel, Hand, 2001.17.1                                                                                                                 |
|                 | Tablecloth, 2001.17.2                                                                                                                  |
|                 | Curtain, Window, 2001.17.3.A                                                                                                           |
|                 | Curtain, Window, 2001.17.3.B                                                                                                           |
|                 | Pillowcase, 2001.17.4.A                                                                                                                |
|                 | Pillowcase, 2001.17.4.B                                                                                                                |
|                 | Tablecloth, 2001.17.5                                                                                                                  |
|                 | Tablecloth, 2001.17.6                                                                                                                  |
|                 | Tablecloth, 2001.17.7                                                                                                                  |
|                 | Napkin, 2001.17.8.A                                                                                                                    |
|                 | Napkin, 2001.17.8.B                                                                                                                    |
|                 | Napkin, 2001.17.8.D                                                                                                                    |
| ACCESS POINTS   | Napkin                                                                                                                                 |

## **OBJECT DESCRIPTION**

Green napkin with peach undertones. There is a green and peach border around the edges. In the corner, there are two small embroidered flowers. One is brown with a yellow center while the other is yellow with a brown center. Both have leaves branching off of them. The stitches are in a grid like pattern and are held in place by pink threads.