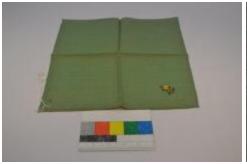

## **OBJECT DESCRIPTION**

Green napkin with peach undertones. There is a green and peach border around the edges. In the corner, there are two small embroidered flowers. One is tan with a brown center while the other is yellow with a brown center. Both have leaves branching off of them. The stitches are in a grid like pattern and are held in place by pink threads.