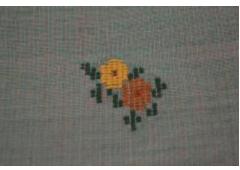

## **OBJECT DESCRIPTION**

Green napkin with peach undertones. There is a green and peach border around the edges. In the corner, there are two small embroidered flowers. One is tan with a brown center while the other is yellow with a brown center. Both have leaves branching off of them. The stitches are in a grid like pattern and are held in place by pink threads.

## ORIGIN

This was a gift from Stella Colovu of Canea, Crete. The napkin has traditional Greek embroidery on it in the form of a flower.