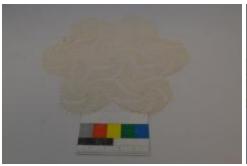

| OBJECT ID       | 1993.53.2                                                                                                               |
|-----------------|-------------------------------------------------------------------------------------------------------------------------|
| OBJECT NAME     | Doily                                                                                                                   |
| MEASUREMENTS    | 33.9725 cm. Diameter Since this is a doily, the dimensions may change depending on how it is displayed., Item (Overall) |
| MATERIAL        | Cotton Crochet Thread                                                                                                   |
| OBJECT ENTITIES | Hastali, Eleni (created by) Hastalis, Coula (is related to)                                                             |
| RELATED ITEMS   | Doily, 1993.53.1<br>Doily, 1993.53.3                                                                                    |
| ACCESS POINTS   | Doilies                                                                                                                 |

## **OBJECT DESCRIPTION**

White Thread Doily with a pinwheel design in the center and 6 smaller pinwheel designs surrounding.