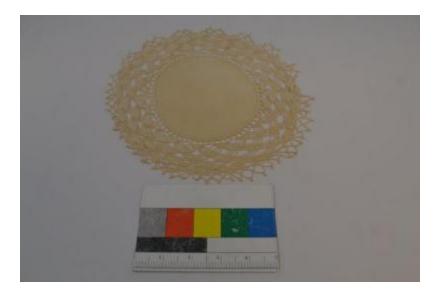

## **OBJECT DESCRIPTION**

Bone Color, center cloth with crocheted decorative edge. The crocheted edge is made of diamonds with four lines connecting each diamond to the other. The outer edge consists of the threads in a wishbone shape, making the outlind of a diamond. The doily is circluar