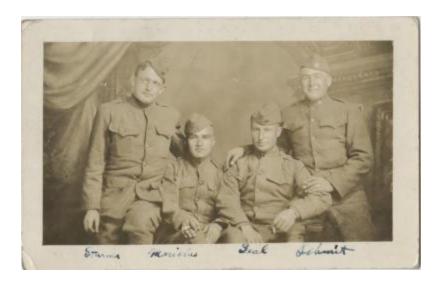

**ACCESS POINTS** 

World War, 1914-1918

Photograph, 2003.26.296

Four men, two sitting, in military uniform posing together. Underneath each man is their name written. From left to right it reads 'St\_rm\_ (?), Moriolas, Zeal, Schmit' (sp) They seem to be posing in a photo studio. The photo is sepia tone. On the back is a hand written note that is illegible signed Christaphee (sp).