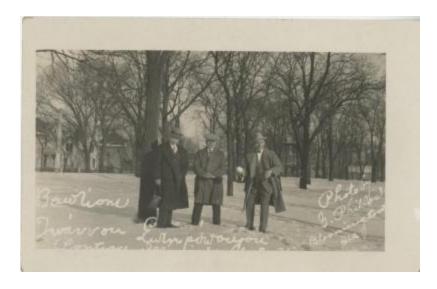

## **OBJECT DESCRIPTION**

George Phillos (left) and two others standing in the snow in a park. There are trees throughout the park and a line of houses behind them. The three men are

standing in the middle of the photo wearing coats and hats. George has a snow ball in his hand and looks as if he is about the throw it. Written in white on the bottom right is what seems to be someones name in Greek and under neath 'Pontiac Illinois - 01-7-26'. On the bottom left is 'Photo by G. Phillos Bloomington Ill'. The writing at the bottom right was slightly cut off. The photo is in black and white.