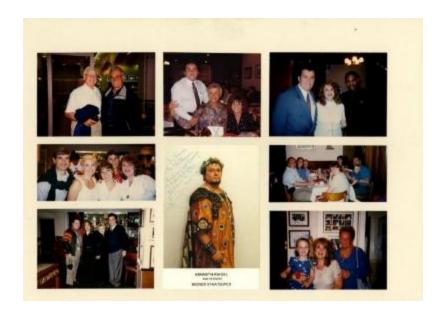

## **OBJECT DESCRIPTION**

A collection of photographs of people posing in the Parthenon Restaurant. In the center is a signed photo of Kenneth Riegel dressed in Greek costuming.