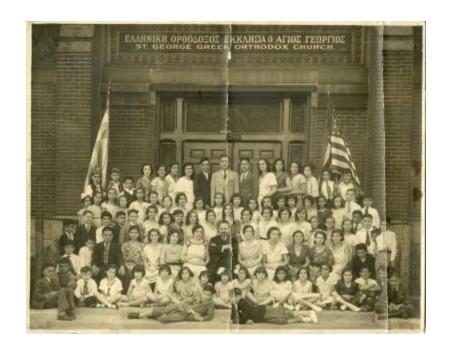

## **OBJECT DESCRIPTION**

Black and white class photo depicting the class of St. George Greek Orthodox Church. The photograph has two large creases down the center and left 1/3 of the print. The following known people are pictured: Donor's Aunt - Artemis Safrithis - 1st row, below professor, center. Donor's Aunt - Marian Afrithis - 1st row, 8th from left Donor's Mother - Dorothy Safrithis - 3rd row, 7th from left Donor's Aunt - Margaret Safrithis - 1st row, 5th from left