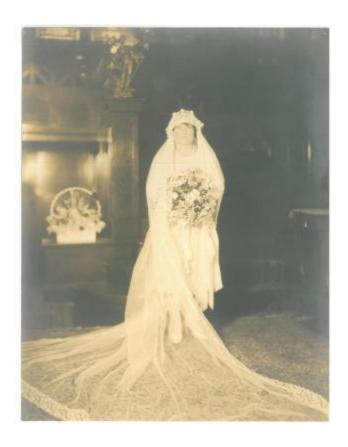

## **OBJECT DESCRIPTION**

Sepia-toned wedding portrait of bride dating from 1/29/1928. She appears to be sitting on a tall stool in a grand hall with dark-paneled walls. She is holding a large round wedding bouquet. Her bridal veil is long and fanned out on the floor in front of her.