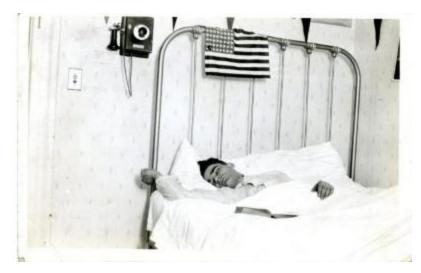

## **OBJECT DESCRIPTION**

A man sleeping in a bed with an open book on top of the sheet. The bed has metal poles as a headboard and an American Flag draped over it. There is a phone hanging on the wall next to the bed and pennants hanging on the wall around the room. The top and bottom left and right bottom corners are

creased.