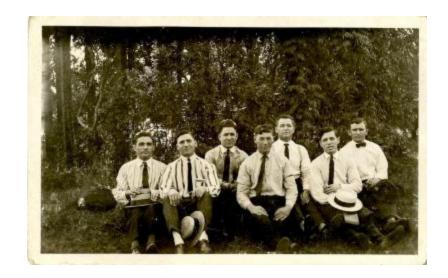

## **OBJECT DESCRIPTION**

George Phillos (2nd left), and 6 other men sitting on the ground in front of a forest. Many of the men are holding hats. On the back is written 'Star Studio Quality Printing & Developing Bloomington, Illinois'.