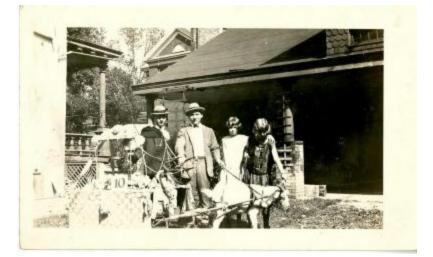

## **OBJECT DESCRIPTION**

Two men (2nd left George Phillos) with two children standing in front of a cart being pulled by a goat. The cart has antlers in the front and the number 10 on the side. The cart is decorated in flowers and seems to be for a parade or contest. The group is standing in front of a house with two houses in the

background.