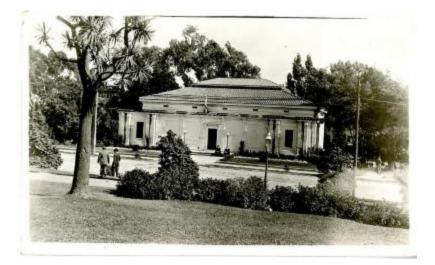

## **OBJECT DESCRIPTION**

Two men walking in front of a white building. The street is lined with foliage and part of the street is lined with brick where it seems to be train tracks running through.

**CITATION** Postcard, 1930s, 1930s, George Phillos Photograph Collection, *National Hellenic Museum*, https://collections.nationalhellenicmuseum.org/Detail/objects/. Accessed 04/28/24.