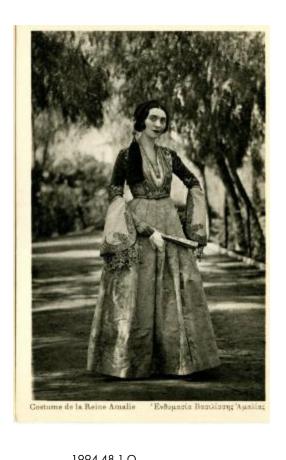

## **OBJECT DESCRIPTION**

Black and white postcard with a picture of a woman in a dress that looks somewhat Victorian. She is holding a folding fan in her right hand, along with a hat with a tassel. She is standing outside along a tree-lined road. The bottom of the photo reads "Costume de la Reine Amalie" and Greek writing in the other corner. The back has the number 28 and "Copyright 1930 by Nelly's-Athenes, Hermes 21."