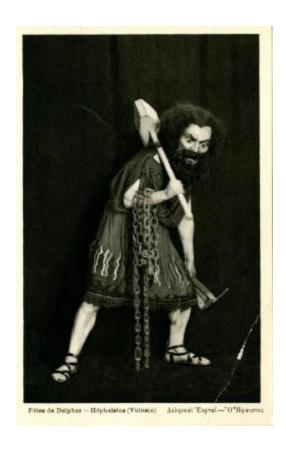

## **OBJECT DESCRIPTION**

Black and white postcard with a picture of a man in a mask wearing a tunic and sandals. He has a bushy black beard and hair. In his right hand, he is holding a sledge hammer, with chains hanging across his forearm. In his left hand, he is holding bars of metal. The bottom of the photo reads "Fetes de Delphes - Hephaistos (Vulcain)" and Greek writing in the other corner. The back has the number 23 and "Copyright 1930 by Nelly's-Athenes, Hermes 21."