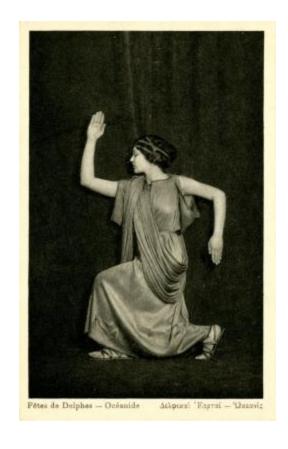

## **OBJECT DESCRIPTION**

Black and white postcard with a picture of a a woman in a dress and sandals crouching with her right arm upward in front of her and her left arm pointed downward behind her. The bottom of the photo reads "Fetes de Delphes - Oceanide" and Greek writing in the other corner. The back has the number 21 and "Copyright 1930 by Nelly's-Athenes, Hermes 21."