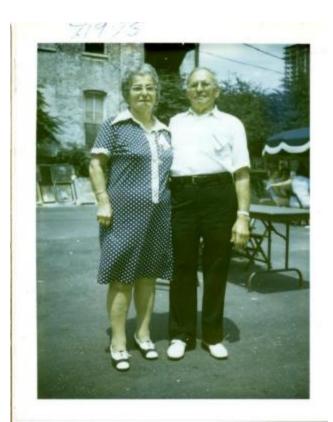

| OBJECT ID     | F2016.229                    |
|---------------|------------------------------|
| OBJECT NAME   | Photograph                   |
| DATE CREATED  | July 19, 1975                |
| ACCESS POINTS | painting<br>portrait<br>Sale |

## **OBJECT DESCRIPTION**

Color photograph of two people. They are standing outside in a lot. Against the fence in the background, there appear to be framed paintings. There are people sitting in the right side of photos with an awning above their heads. There is also a table behind the two people. The woman is on the left wearing a blue dress with white polka dots. There are is a white strip of cloth down the front, along with a white collar and white on the end of the sleeves. She is wearing white shoes with blue on them. The man is wearing white shoes and a white polo shirt, along with black slacks and belt. Both are wearing glasses. The top of the photo says "7.19.75" and there is green writing on the back in Greek.