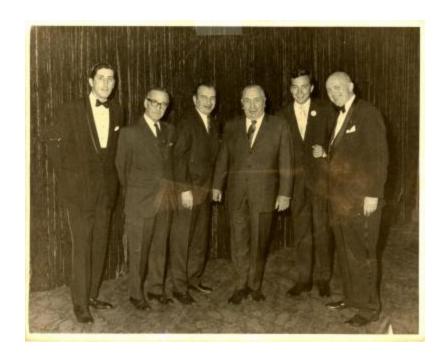

## **OBJECT DESCRIPTION**

Black and white photo of six men in suits. the ones on each end are wearing bow-ties while the rest are wearing ties. They are all wearing white shirts, and the one second to the left is wearing a white tie as well as a white button on his lapel. The background has vertical lines while the floor has more of a marbled design.