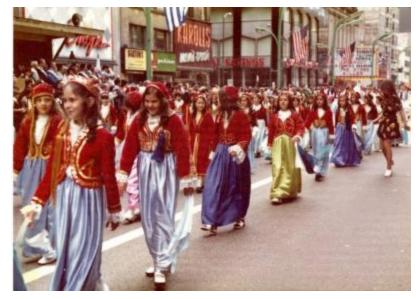

## **OBJECT DESCRIPTION**

Color photograph of people in a parade. This is a group of girls in long skirts, red jackets, white shirts, and red fezzes. They are all holding blue handkerchiefs. Most of the skirts are blue, but there is one pink skirt, onf green skirt, and a girl wearing a red dress. Off to the side, there is a woman in a little black dress with white heels. The back of the photo reads "8-27A."

## **ORIGIN**

This photo was in the album labelled 2002.31.1.A and related to a Greek Parade in May of 1975.