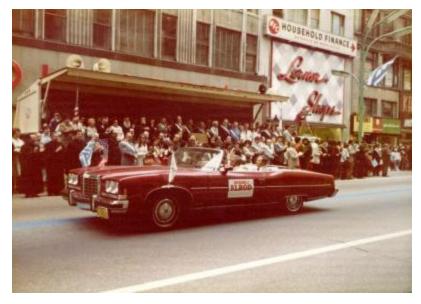

## **OBJECT DESCRIPTION**

Color photograph of a car in a parade. The picture was taken from slightly in front of the car. It reads "Richard J. Elrod, Sherrif of Cook County." The car is red and driven by a man in a white suit. In the back, there is a man in a plaid jacket and a man in a brown jacket with a yellow shirt. The car has an American flag on one side, a white flag on the other, and a Greek flag in the middle. The back of the photo reads "1-19."

## **ORIGIN**

This photo was in the album labelled 2002.31.1.A and related to a Greek Parade in May of 1975.