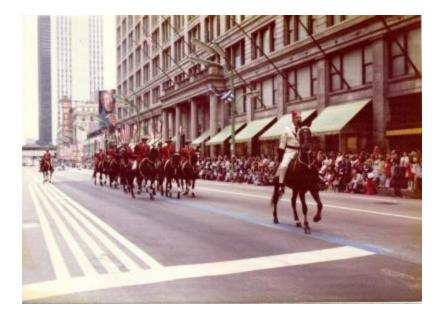

## **OBJECT DESCRIPTION**

Color photograph of people in a parade. They are riding black horses and wearing uniforms that consist of black slacks, a red jacket, a black belt, a white shirt, a black tie, and a brown hat. The horses have white around their legs. Each person is holding a red and white flag. In front of them, there is a man riding a black horse with a white jacket, slacks, and shirt, black gloves, tie and belt, and a red hat. The back of the photo says "6-21."