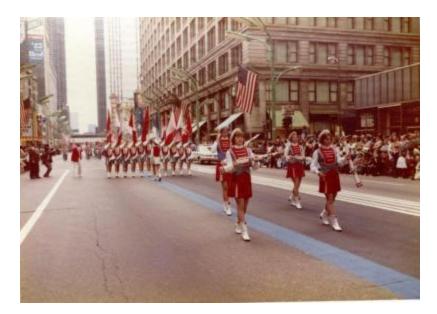

## **OBJECT DESCRIPTION**

Color photograph of people in a parade. There are girls wearing red skirts with blue, red, and white tops and white hats. They are also wearing white boots and holding fake rifles. In the back, a group of girls wearing blue skirts with red and white tops can be seen holding flags. The photo is labelled on the back as "3-26."

This photo was in the album labelled 2002.31.1.A and related to a Greek Parade in May of 1975.