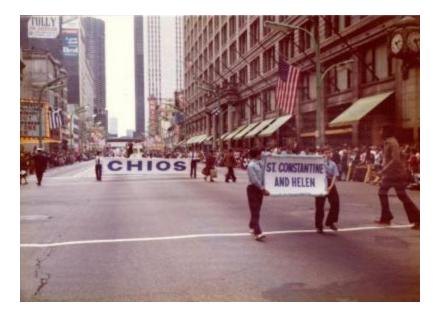

## **OBJECT DESCRIPTION**

Color photograph of people in a parade. There are two boys in black slacks and a light blue shirt carrying a sign that reads "St. Constantine and Helen." In the right side of the photograph, there is a man wearing a brown jacket crossing the street. Behind the boys, there are more boys with a sign that reads "Chios" and two people in brown jackets crossing the street in front of them. The back of the photo reads "4-3."

This photo was in the album labelled 2002.31.1.A and related to a Greek Parade in May of 1975.