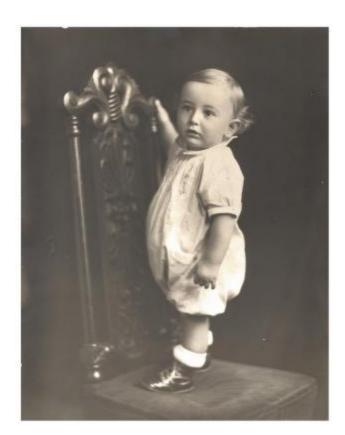

## **OBJECT DESCRIPTION**

A black-and-white photgraphic print. A toddler, probably a boy, is stading on a dark, carved wooden chair. The back of the chair is toward the left side of the photo. The boy is standing with his feet pointed toward the back of the chair, which is taller than he is. His right hand is holding the top of the chair back, while his face is turned toward the camera. He is wearing a white romper suit with a collar and shiny black shoes with white socks or cuffs at the top. His blond hair is combed flat but is curly at the sides.