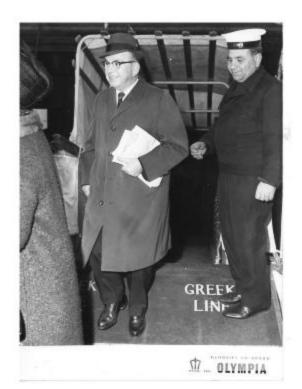

## **OBJECT DESCRIPTION**

Black and white photograph of a man holding papers dressed in a fedora and overcoat and glasses exiting a ship. To the right is a crewmember helping people off the ship. The the right is part of a woman, but all you can see is her coat and hat. Labeled: Memories on Board TSS Olympia.