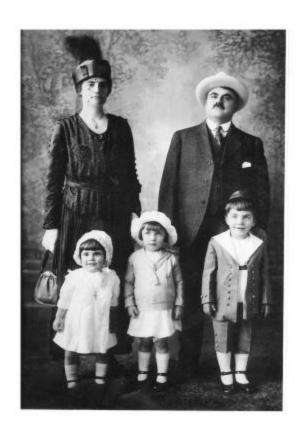

## **OBJECT DESCRIPTION**

A black and white photograph of the Thodos family. Efroseni stands in back in a dark dress and a hat with a large plume. She holds a purse in her right hand. John Stands next to her in a suit and white hat, sporting a mustache. The children left to right are Jimmy, Amphie, and George, dressed in their best. There is a studio background of trees.

### **ORIGIN**

Taken c. 1919-1920 in America before a trip to Greece.