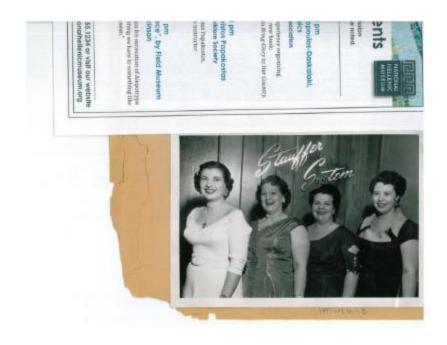

## **OBJECT DESCRIPTION**

Black and white photograph of four women in cocktail dresses standing in front of a paneled wall. They are all standing next to each other and slightly turned to the left. All are facing the camera with a warm smile. In the background and above their heads, there is a metal sign on the wood paneling that says "Stauffer System."