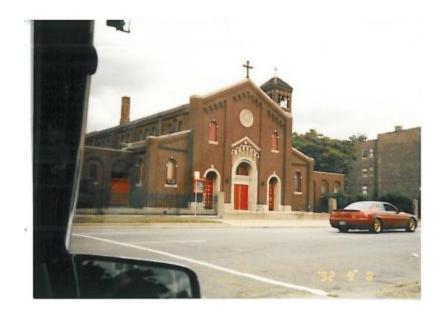

## **OBJECT DESCRIPTION**

Color photograph of St. Constantine and Helen Church.