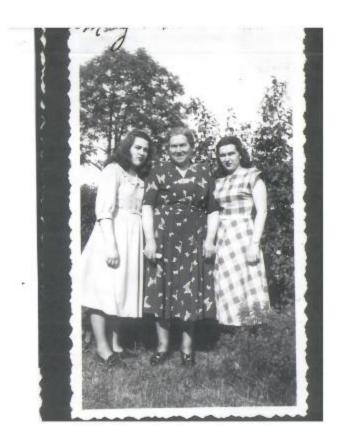

## **OBJECT DESCRIPTION**

Scanned image of an original photograph with frayed edges. Photograph is black and white and of three women standing in grass outside with trees in background. The center woman wears a black and white patterned dress and is older, presumably the mother of the other two women who are on either side. The woman on the right wears a plaid dress, and the woman on the left wears a 3/4 sleeved light colored dress. There appears to have been writing on the top of the image, but it was cut off and only a few letters are discernable. On either side of the image are two black strips.