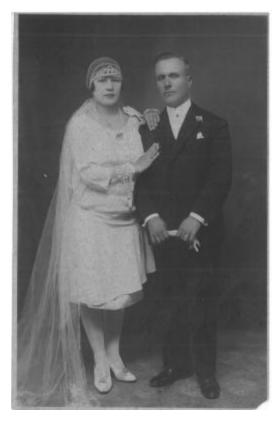

## **OBJECT DESCRIPTION**

A black and white photograph of a man and a woman. The man is standing on the right. He is wearing a black suit, a white undershirt, and is holding white gloves in his hands, which are in front of him. The woman is on the left, she is wearing a white knee-length dress, a pearl necklace, and a tiara and veil. Both man and woman have rings on their left ring fingers. They are standing in front of a plain background.