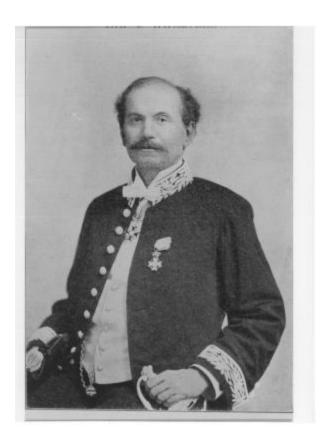

## **OBJECT DESCRIPTION**

This is a copy of a black and white photograph of an older seated man. He has a mustache and is wearing a dark colored jacket with embroidery around the sleeves, and the neck. There are eight buttons, he is wearing a war medal, and is holding a sword.

### **ORIGIN**

Steve Frangos, a published Greek Historian donated photographic copies of articles. This photograph is from an article titled "First among equals." The content of the photograph is Demetrius N. Botassi. He was a Greek Consul- General of New York City from 1855 to 1917.