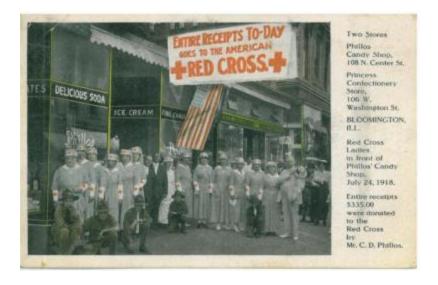

## **OBJECT DESCRIPTION**

A colored of thirteen red cross ladies standing in front of Phillos Candy shop. There are five boys crouched in front of the women, and three men who are standing with the women. There is a sign hanging outside of the candy store which reads, "Entire Receipts To-day goes to the American Red Cross." The caption at the bottom of the picture reads, "Red Cross Ladies in front of Phillos' Candy Shop, July 24th, 1918. Entire day's receipts \$335.00 were donated to the Red Cross by Mr. C.D. Phillos."

On Wednesday, July 24th, 1918, All the Phillos' Candy Shop proceeds went to the American Red Cross. The candy shop raised \$335.00 to donate towards the war.