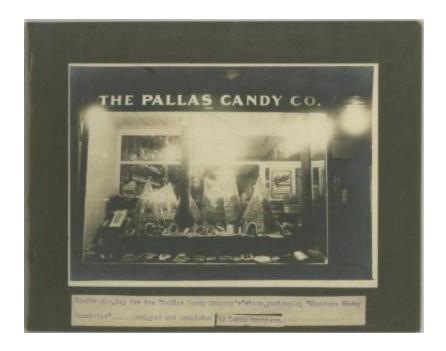

## **OBJECT DESCRIPTION**

This is a black and white photograph of a display case of The Pallas Candy Co. It has miniature Rocky Mountains as the main theme. Around these mountains are boxes of candy and some plates with candy on top of them. There is a white sign with black writing in the back left of the display. There are

two poles in the display case, on to the way right, and one to the left of the middle.

### **ORIGIN**

This photo was donated by Constantinos Lukis. The pictures are from his father's company, The Pallas Candy Co. This is a window display portraying "Miniature Rocky Mountains". It was designed and completed by the Lukis Brothers.