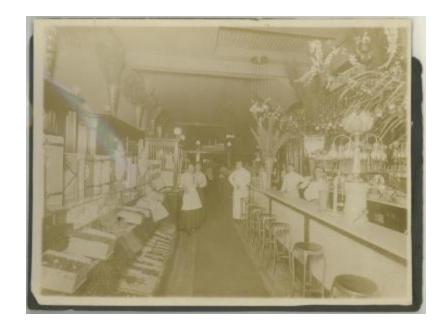

## **OBJECT DESCRIPTION**

A faded black and white photograph of The Pallas Candy Company. On the left side of the photo there is a glass display case which contains various kinds of candies. On top of the cases are boxes and jars of candy. Two women are standing along the wooden counter which is further down from the glass

cases. On the left side if a counter with stools. Behind the counter the walls are lined with glass and shelves. The shelves have glasses and dishes on them. There are two men standing behind the counter. There is a man standing in front of the counter. There are plants on the shelves as well.