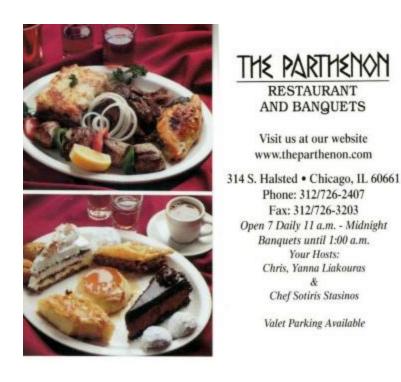

## **OBJECT DESCRIPTION**

Business card for the Parthenon Restaurant. The front has two photos of their food and the back has their address, phone number, fax, and hours.