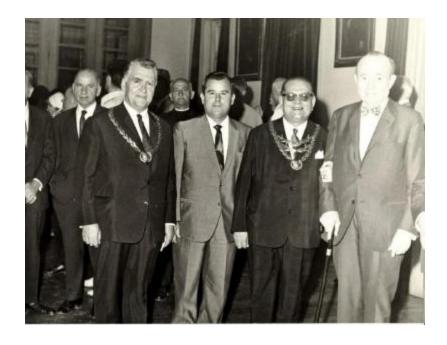

## **OBJECT DESCRIPTION**

A black and white photograph of four men at an event. The men are dressed in suits, Pierre Demets stands on the right it wearing a bow tie and is carrying a walking stick, while the others all wear ties. The man all the way to the left, and the man second to the right both have metal medals around their necks. There are many people in the background. The man second to the right has his arm around the man on the right, and wears glasses.

## **ORIGIN**

Photograph donated by Thula DeMets, who was married to Pierre DeMets. This is a portrait of four men following unknown ceremony. Pierre DeMets is at the far right.

Pierre A. DeMets who served as Building Committee Chairman. Mr. DeMets energetically served the community as parish president for fifteen years, the longest tenure in the history of the congregation. He saw the church building and school move from blueprint to completion, from exterior to interior, with much attention to detail and finance.