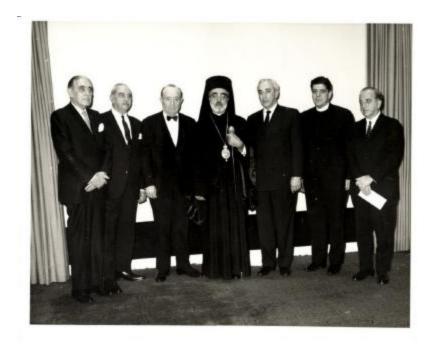

Formal portrait of men following religious banquet. Pierre DeMets, third from left, Archbishop lakovos, center.